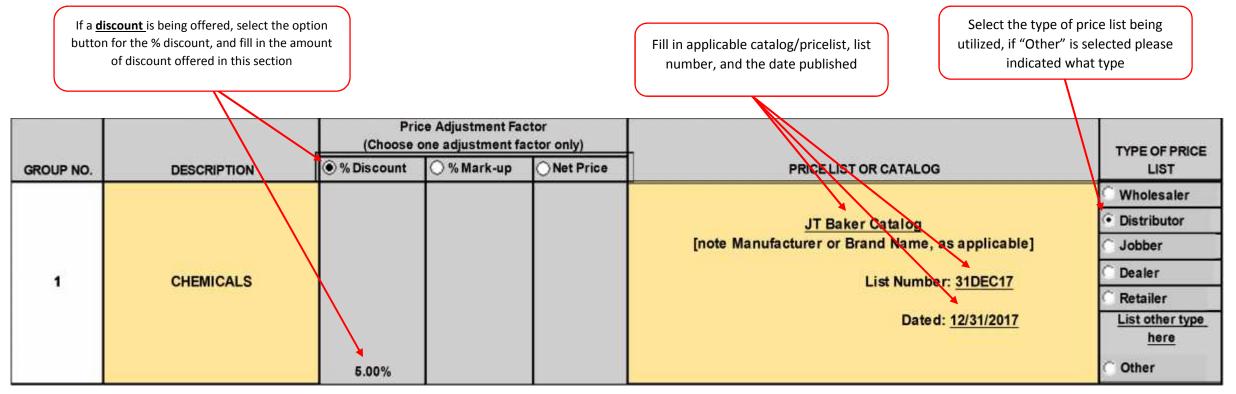

## EXAMPLE PRICE ADJUSTMENT FACTOR FOR DISCOUNT:

\*Bidder MUST select an option for each Price Adjustment Factor for each GROUP and fill out all appropriate information or proposal WILL be deemed not responsive

| EXAMPLE SAN | MPLE PRICING WITH DISCOUNT | Enter the price list/catalog cost or<br>item BEFORE discount or mark- |     | This field auto-popul<br>the percentage of dis<br>on Price adjustm | discount filled in |             | This field is automatically calculated  |                                  |
|-------------|----------------------------|-----------------------------------------------------------------------|-----|--------------------------------------------------------------------|--------------------|-------------|-----------------------------------------|----------------------------------|
|             |                            |                                                                       | PPI | in net                                                             |                    | ry above, u | nless Net Price is selected please fill | FINAL COST<br>(after Discount or |
| ITEM NO.    | DESCRIPTION                | MANUFACTURER PART NUMBER                                              |     | Discount or Mark-up)                                               | Discount           | up          | Net Price                               | Mark-up)                         |
|             |                            |                                                                       |     | ×                                                                  |                    |             |                                         |                                  |
| 1           | Chemical (a)               | 123456                                                                |     | \$100.00                                                           | 5.00%              |             |                                         | \$95.00                          |