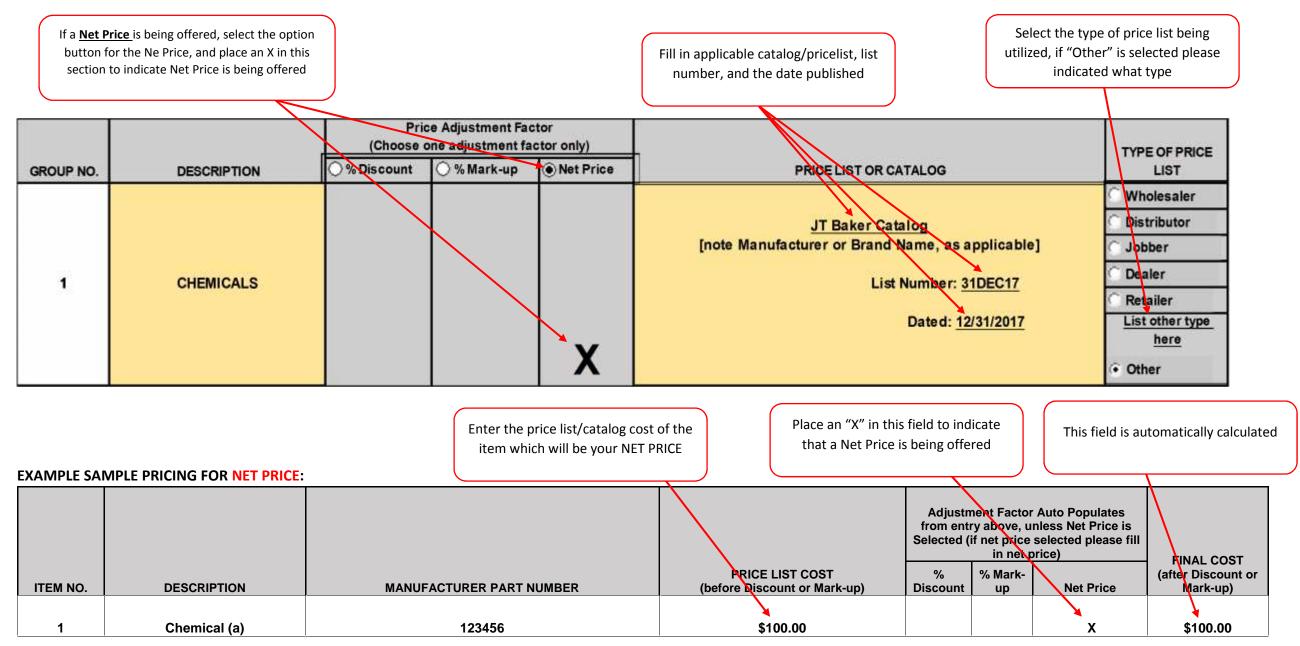

## **EXAMPLE PRICE ADJUSTMENT FACTOR FOR NET PRICE:**

\*Bidder MUST select an option for each Price Adjustment Factor for each GROUP and fill out all appropriate information or proposal WILL be deemed not responsive