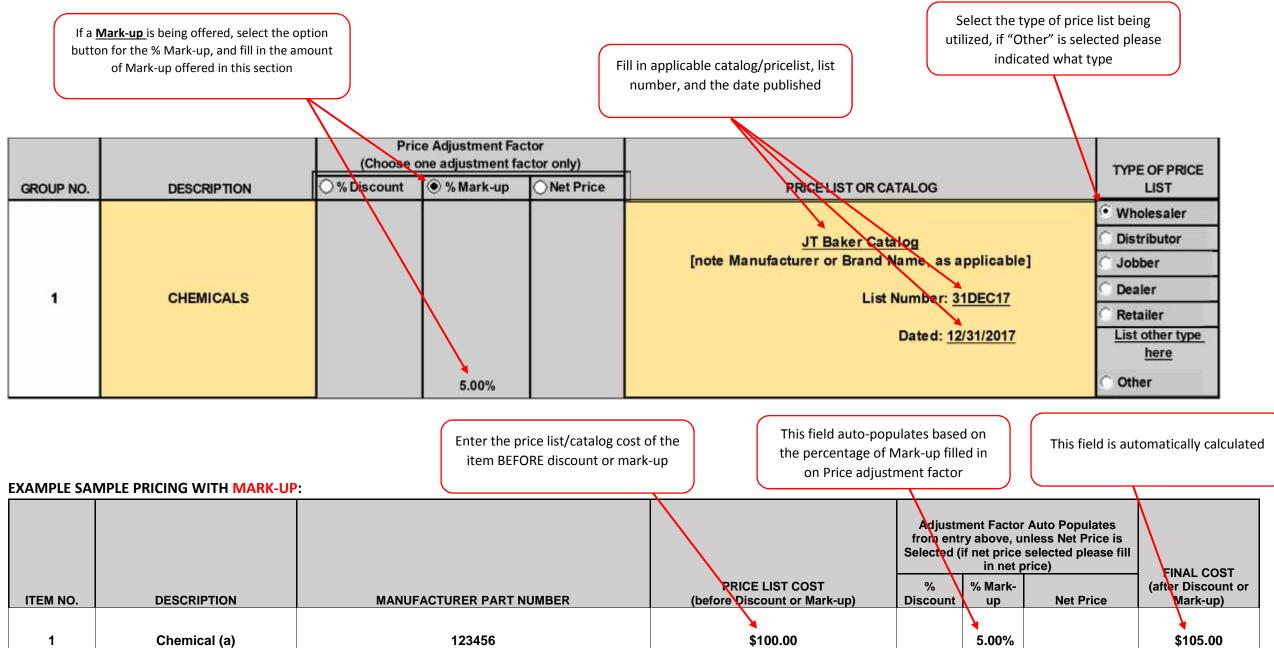

## EXAMPLE PRICE ADJUSTMENT FACTOR FOR MARK-UP:

\*Bidder MUST select an option for each Price Adjustment Factor for each GROUP and fill out all appropriate information or proposal WILL be deemed not responsive